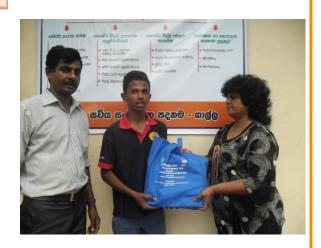

## 18 disabled Youths complete Vocational Training

LSF has been supporting Saviya Development Foundation's Vocational Training Centre for youths with disabilities in Sri Lanka's Southern Province since 2009. Training is provided for one year in electrical motor re-winding, house wiring, IT, and English.

In February 2014, 18 youths completed training and were employed in local businesses. LSF provided:

- Salaries for Electrical and IT Instructors at a cost of A\$ 4,057 (Rs 486,925).
- Toolkits for 18 youths for use in their new jobs, from a donation received from a well-wisher, A\$ 2,668 (Rs 304,200).