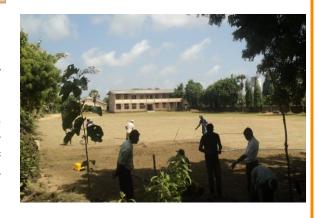

## Restoring Deaf & Blind School Playground, Jaffna

Nuffield Deaf and Blind School in Jaffna is the largest institute which provides education in Tamil language for hearing and visually impaired children. Its playground had been in a very poor and unsafe condition due to years of neglect.

In October 2013, Lak Saviya Foundation coordinated the restoration of the playground, thereby providing a facility for physical education of the children. The cost of the project of A\$14,283 (Rs 1,714,000) was fully funded by Peninsula Motor Group, Bankstown through funds raised from 2012 Golf Day.