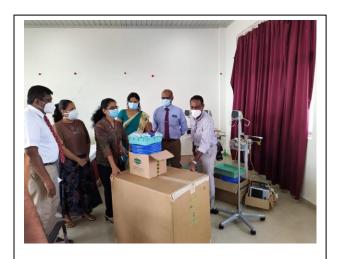

Two new and one used Child Warmers and several other equipment being donated to Nikaweratiya Base Hospital. The Paediatricians, Dr Neelika and Dr Sandeepani accepting the donations.

Message from the Nikaweratiya Hospital Paediatricians: *"We are using that warmer frequently. All 3* 