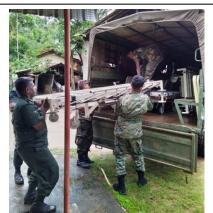

Surgical Beds being loaded for Medirigiriya Hospital

Among the equipment donated to Kuliyapitiya Base Hospital are two new Child Warmers and an ICU Baby Cot.

Hospital beds being loaded for transport to Diyathalawa Army Hospital