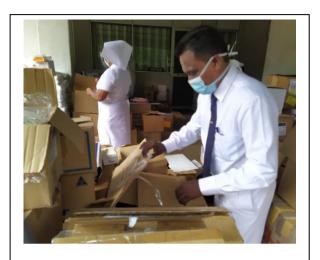

Medical professionals from Nikaweratiya Base Hospital selecting their needs of surgical and medical consumables

The medical equipment, surgical instruments and medical consumables were methodically examined by competent medical professionals in Sri Lanka, involving Specialist Doctors and Surgeons, prior to distributing to needy public hospitals.