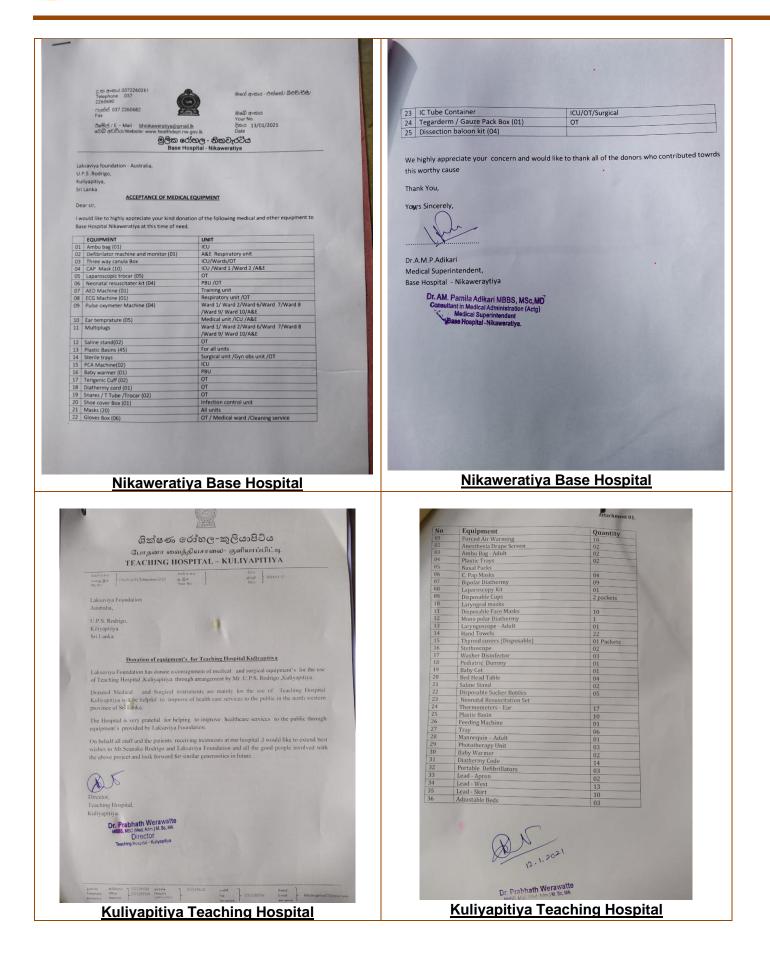

Two new and one used Child Warmers and several other equipment being donated to Nikaweratiya Base Hospital. The Paediatricians, Dr Neelika and Dr Sandeepani accepting the donations.

Message from the Nikaweratiya Hospital Paediatricians: *"We are using that warmer frequently. All 3* 

"We are using that warmer frequently. All 3 incubators are occupied. so this was the only option to this baby yesterday. It is working. Thank you for donating this."

Dr Gamini Abeysinghe, Director, Kuliyapitiya Hospital, a renowned Surgeon. (who operated Field Marshall Sarath Fonseka for his injuries in the 2006 bomb blast). He estimates that the surgical and medical consumables alone are worth a few million rupees.