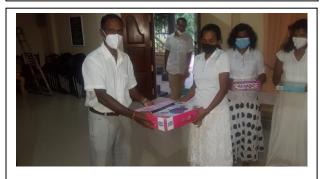

Two new and one used Child Warmers and several other equipment being donated to Nikaweratiya Base Hospital. The Paediatricians, Dr Neelika and Dr Sandeepani accepting the donations.

Message from the Nikaweratiya Hospital Paediatricians: *"We are using that warmer frequently. All 3* 

"We are using that warmer frequently. All 3 incubators are occupied. so this was the only option to this baby yesterday. It is working. Thank you for donating this."

Dr Gamini Abeysinghe, Director, Kuliyapitiya Hospital, a renowned Surgeon. (who operated Field Marshall Sarath Fonseka for his injuries in the 2006 bomb blast). He estimates that the surgical and medical consumables alone are worth a few million rupees.