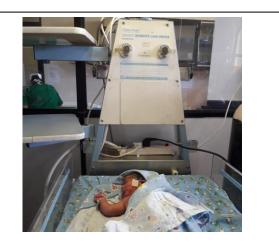

"We are using that warmer frequently. All 3 incubators are occupied. so this was the only option to this baby yesterday. It is working. Thank you for donating this."

Dr Gamini Abeysinghe, Director, Kuliyapitiya Hospital, a renowned Surgeon. (who operated Field Marshall Sarath Fonseka for his injuries in the 2006 bomb blast). He estimates that the surgical and medical consumables alone are worth a few million rupees.