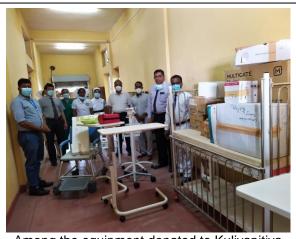

Surgical Beds being loaded for Medirigiriya Hospital

Among the equipment donated to Kuliyapitiya Base Hospital are two new Child Warmers and an ICU Baby Cot.

Hospital beds being loaded for transport to Diyathalawa Army Hospital